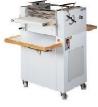

## **SHEETER SF/500/600**

One of the main dough roller sheeter models supplied by Italpan is the Sheeter SF/500/600. This machine is designed to work on all dough kinds, thick or thin. This machine is fitted with removable scrapper that can be conveniently removed for cleaning and regular maintenance services. The machines are also fixed with adjustable conveyors that effectively prevent your doughs from wrinkling.