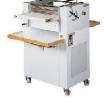

## **GRISSINI MACHINE GR/15 MINI**

This is the smaller version of the other Grissini machines: it has a mobile unloading belt, interchangeable rollers and an assembled sheet that supports all other units.