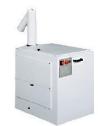

## **ECONOMIC GRISSINI MACHINE MODEL GR/25E**

With a weight of 70kg, this machine can achieve an output of 50 kg per hour. The dough is carried out using a manual control system.

Further information and details: