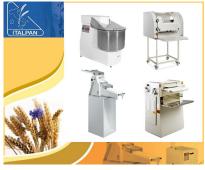

## **FLOUR SIEVE SF-100**

This machine can remove all impurities while maintaining the desired oxygen levels in the flour. The SF-100 is mobile and is equipped with a locking device and a revolving exit system. The floor level can be modified.

## **TECHNICAL DETAILS**

It weighs 150kg with a 0.50 horse power.

Further information and details:

industrial flour sifter manufacturer | sheeter machine manufacturer

© Italpan S.a.s. | All rights reserved. Complete or partial copies are strictly forbidden.