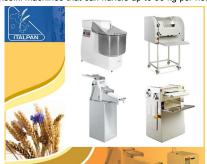

## ITALIAN GRISSINI MACHINE MANUFACTURER

Italpan is a leading Italian grissini machine manufacturer that supplies small and medium size bakeries with high speed grissini machines that can handle up to 50 kg per hour.

## **SAFE AND FLEXIBLE GRISSINI MACHINES**

This machine is safe for handling pastry as the parts in contact with your dough are made of stainless steel. These machines have a regulable exit belt that can handle all type of products so as to prevent accumulation and stretching of dough.

## **TECHNICAL DETAILS**

Technically, cut of the dough for these machines can be done manually via an electric control, or through timer programming for continuous execution of duty. The diese are easily interchangeable through a two knob intervention.