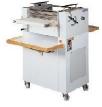

## ITALIAN GRISSINI MACHINE MANUFACTURER

Italpan is a leading Italian grissini machine manufacturer that supplies small and medium size bakeries with high speed grissini machines that can handle up to 50 kg per hour.

## **SAFE AND FLEXIBLE GRISSINI MACHINES**

This machine is safe for handling pastry as the parts in contact with your dough are made of stainless steel. These machines have a regulable exit belt that can handle all type of products so as to prevent accumulation and stretching of dough.

## **TECHNICAL DETAILS**

Technically, cut of the dough for these machines can be done manually via an electric control, or through timer programming for continuous execution of duty. The diese are easily interchangeable through a two knob intervention.