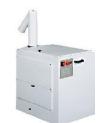

## **TARALLI MACHINES**

Amongst the most supplied models of taralli machines are the Taralli Warmer and the Taralli Warmer ST. The machines have a fully stainless steel construction for health safety of your pastry. The machines are also fitted with a 24 V control panel, and have a capacity of 18 trays and a 15 mm height.

## LPG OR NATURAL GAS BURNERS

The machines can be supplied either with an LPG or natural gas burner which the customer specifies during ordering. The machines also have an automated gas cock closure in case the flame goes out. The machine is available in four models that hold different amounts of trays.