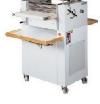

## **TARALLI MACHINES**

Amongst the most supplied models of taralli machines are the Taralli Warmer and the Taralli Warmer ST. The machines have a fully stainless steel construction for health safety of your pastry. The machines are also fitted with a 24 V control panel, and have a capacity of 18 trays and a 15 mm height.

## LPG OR NATURAL GAS BURNERS

The machines can be supplied either with an LPG or natural gas burner which the customer specifies during ordering. The machines also have an automated gas cock closure in case the flame goes out. The machine is available in four models that hold different amounts of trays.